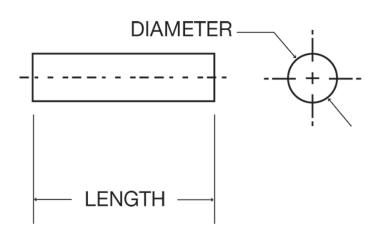

## **Specifications**

| Model            | SP-15             |
|------------------|-------------------|
| Outside Diameter | .049/.050"        |
| Length           | .245/.255"        |
| Material         | Polished/Ruby Rod |